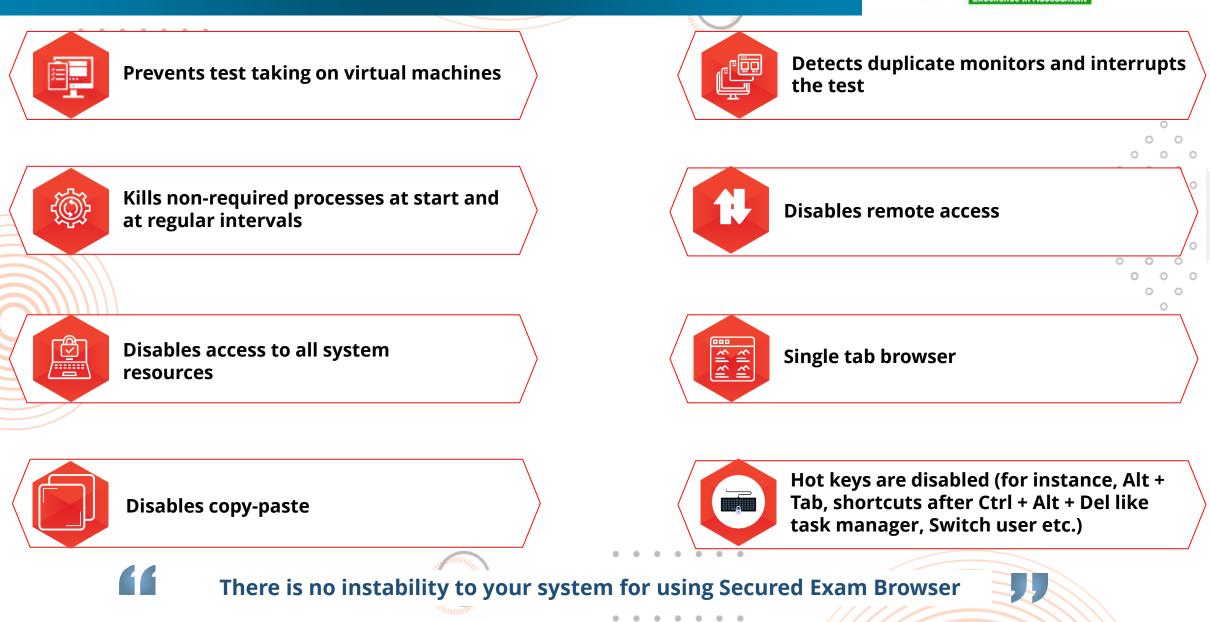

#### What is Secured Exam Browser?

SEBLite will suspend background applications for the exam duration. These warnings are purely to enable this function. There is no instability to your system for using SEBLite

.

. .

No

User Account Control