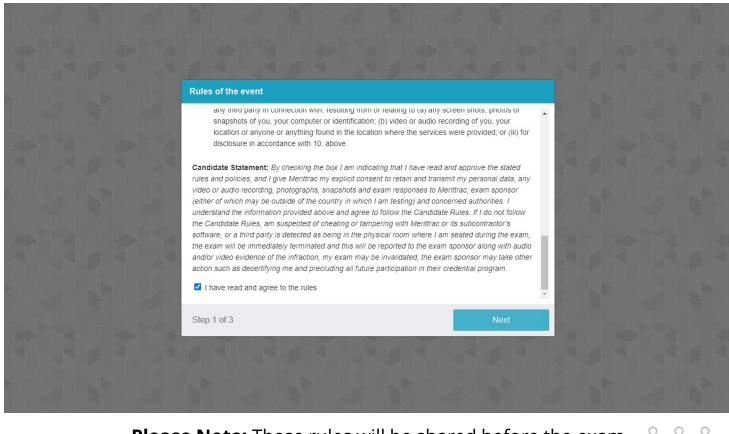

#### Step-7 | Read through the Rules & Give Agreement

#### Please Note: These rules will be shared before the exam 0

0

0 0