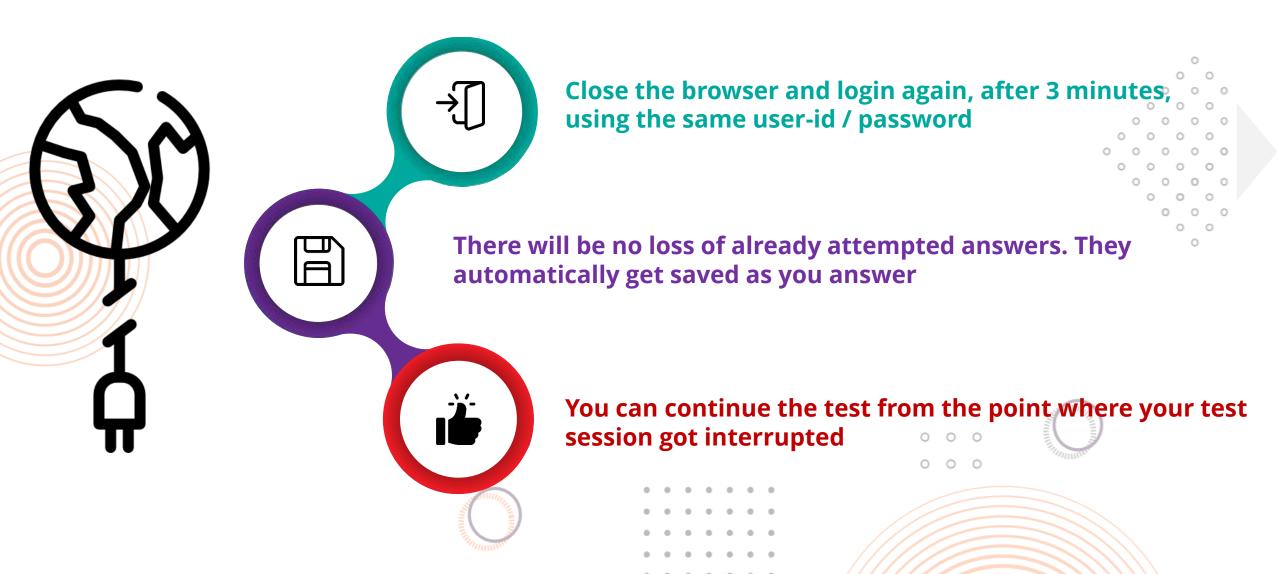

へ 記 ▲ 町 句》 ENG 09:09<br>08:09-2023 |
|                                                                                                                                        |                                                                                                                                                                               |                                         |

#### Step-11 | Once done, click on the 'End Test' button & 'Confirm' the submission





#### Step-12 | Exit SEBLite (Exit Sequence)

. . . . . . .

**Optional** 

SEBLite Repair Tool



Click on Repair tool if any issue experienced with desktop icons missing or power button missing

0 0 0

For any issue, reach out to the helpdesk



#### Do not panic if the network gets interrupted



. . . . . . .



#### Parameters Monitored for Candidates

. . . . . . .



### Face

- Not looking into screen
- Away from the system
- Another person in the room
- Another person in front of the camera
- Impersonation
- Disablement of web camera

And more..

## Network

- No network connection
- Network reconnection

And more..



#### You are Continuously Monitored by the LIVE Proctor





राष्ट्रीय परीक्षा एजेंसी

Excellence in Assessment

**National Testing Agency** 



## Q&A PLEASE PUT YOUR QUESTIONS IN THE CHAT AREA



## ALL THE BEST..!

 •
 •
 •
 •
 •
 •
 •
 •
 •
 •
 •
 •
 •
 •
 •
 •
 •
 •
 •
 •
 •
 •
 •
 •
 •
 •
 •
 •
 •
 •
 •
 •
 •
 •
 •
 •
 •
 •
 •
 •
 •
 •
 •
 •
 •
 •
 •
 •
 •
 •
 •
 •
 •
 •
 •
 •
 •
 •
 •
 •
 •
 •
 •
 •
 •
 •
 •
 •
 •
 •
 •
 •
 •
 •
 •
 •
 •
 •
 •
 •
 •
 •
 •
 •
 •
 •
 •