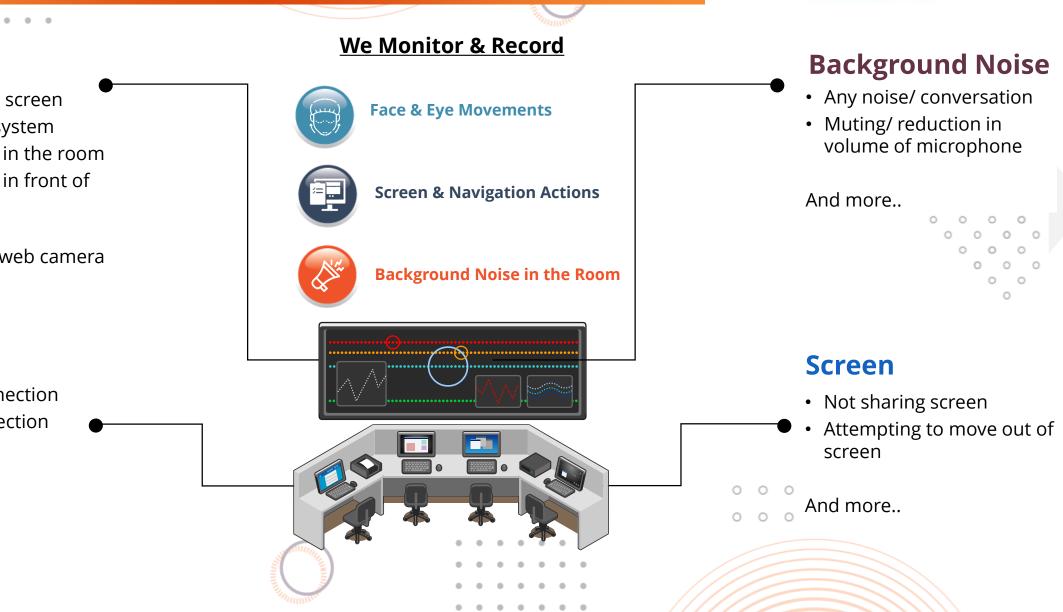

#### Parameters Monitored for Candidates

. . . . . . .

### Face

- Not looking into screen
- Away from the system
- Another person in the room
- Another person in front of the camera
- Impersonation
- Disablement of web camera

And more..

## Network

- No network connection
- Network reconnection

And more..

#### You are Continuously Monitored by the LIVE Proctor

राष्ट्रीय परीक्षा एजेंसी

Excellence in Assessment

**National Testing Agency** 