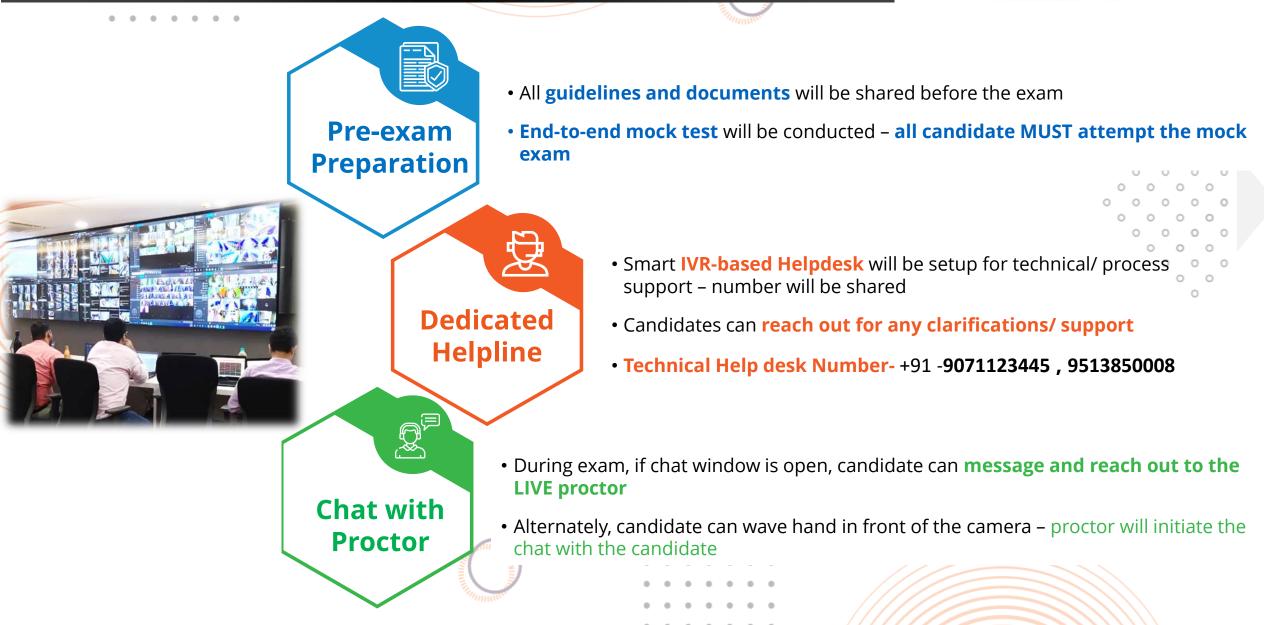

### Support & Helpdesk for the Candidates

राष्ट्रीय परीक्षा एजेंसी National Testing Agency Typical situations when candidates reach out to Help Desk number Excellence in Assessment