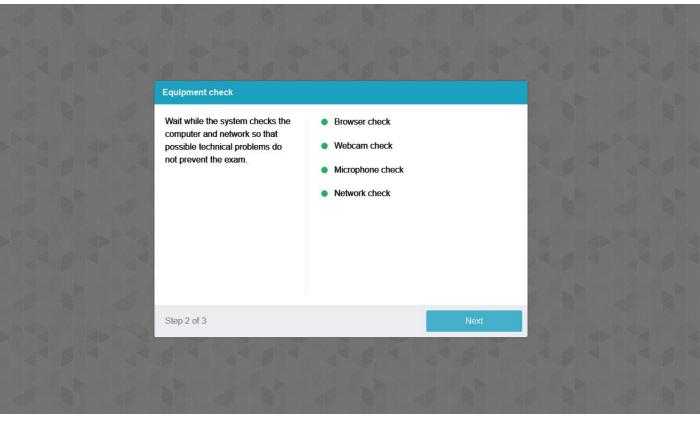

### Step-8 | System will move into Automatic Equipment Check

#### . . . . . . .

Please Note: Do not interrupt this process in between

0

0

0

0

0

0