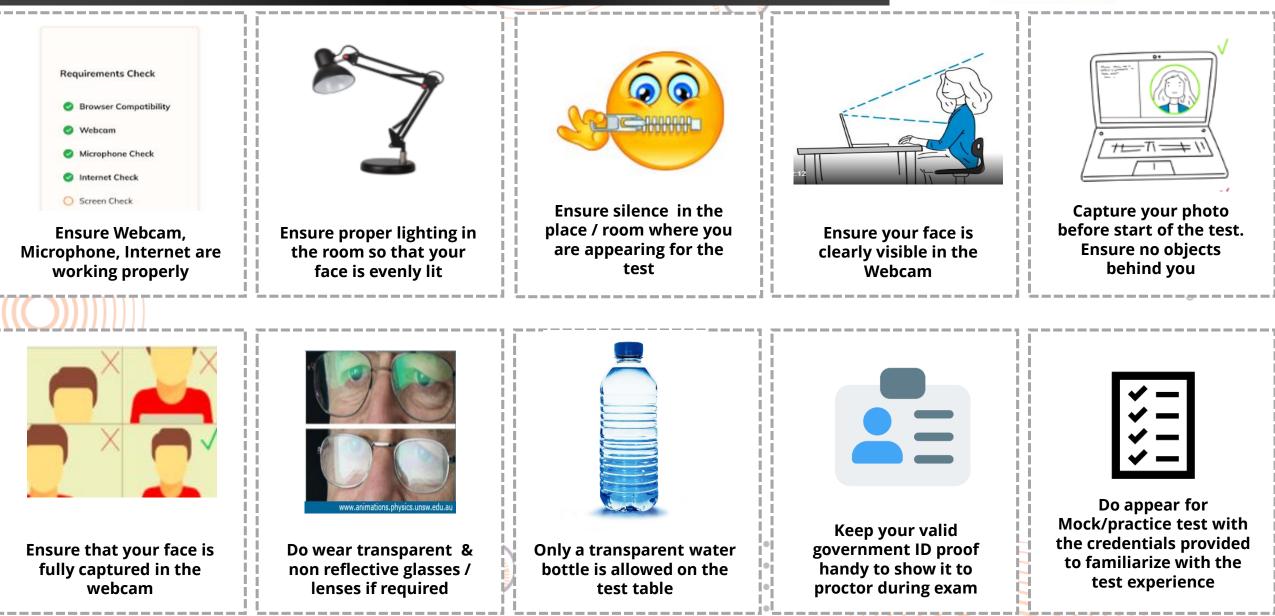

# Webinar to prepare candidates for the exam.

10-09-2024

. . . . . . .

#### Agenda



. . . . . . .



- 1. Guidelines for today's webinar
- 2. Brief About Online Remote Proctored Exam
- 3. Instructions for the Exam & Candidate Support
- 4. Hardware & Software Requirements
- 5. Step-by-step flow for the Candidates
- 6. Q & A



#### **Guidelines for today's Webinar**



. . . . . . .





## WHAT IS ONLINE-REMOTE PROCTORED EXAM?

#### Online – Remote Proctored Exam | Overview







## **INSTRUCTIONS FOR CANDIDATES**

### Support & Helpdesk for the Candidates







राष्ट्रीय परीक्षा एजेंसी National Testing Agency Typical situations when candidates reach out to Help Desk number Excellence in Assessment

#### . . . . . .

#### Instructions for the Online Exam | Some Do's





#### Instructions for the Online Exam | Some Don'ts







## HARDWARE – SOFTWARE REQUIREMENTS

### System Requirements



| Hardware | Device                                                                                   | Laptop/ Desktop                                                                                                                                                                                                        |          |  |  |
|----------|------------------------------------------------------------------------------------------|------------------------------------------------------------------------------------------------------------------------------------------------------------------------------------------------------------------------|----------|--|--|