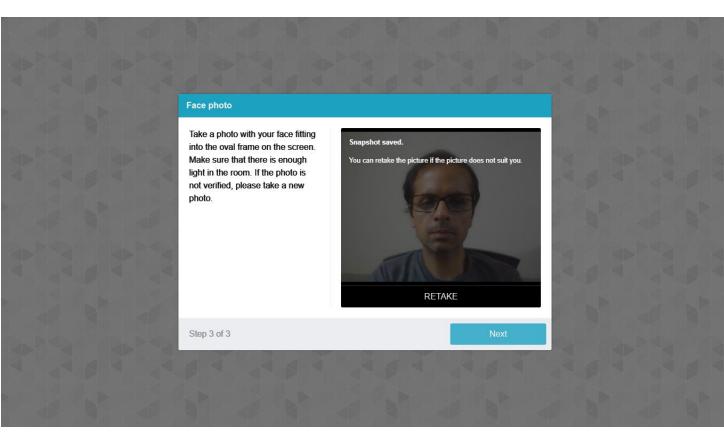

#### Step-9 | Capture your Profile Picture & ID Card picture

#### . . . . . . .

**<u>Please Note</u>**: Ensure your room is well lit | Face should be visible completely in the frame | Do not cover your face.

This profile picture will be benchmarked throughout the exam to capture any attempt of impersonation