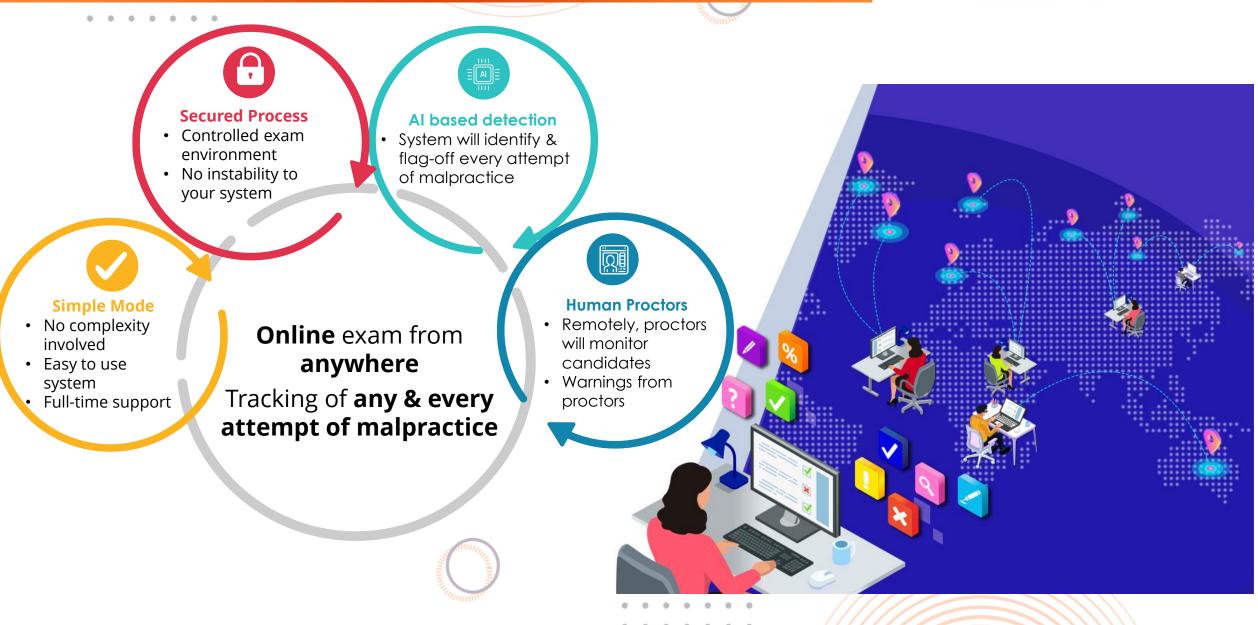

## WHAT IS ONLINE-REMOTE PROCTORED EXAM?

#### Online – Remote Proctored Exam | Overview