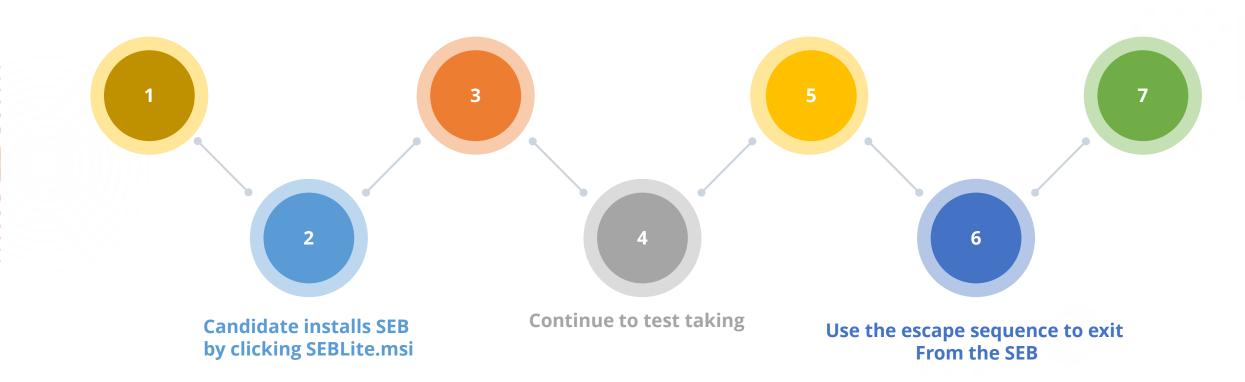

#### Test taking steps | Overview

Candidates download Secured Exam browser Candidate runs the SEB and logs in to assessment with userid / pwd Wait in the <u>Test Waiting Longue</u> Candidates are taken to 'Thank you' page once they submit the test