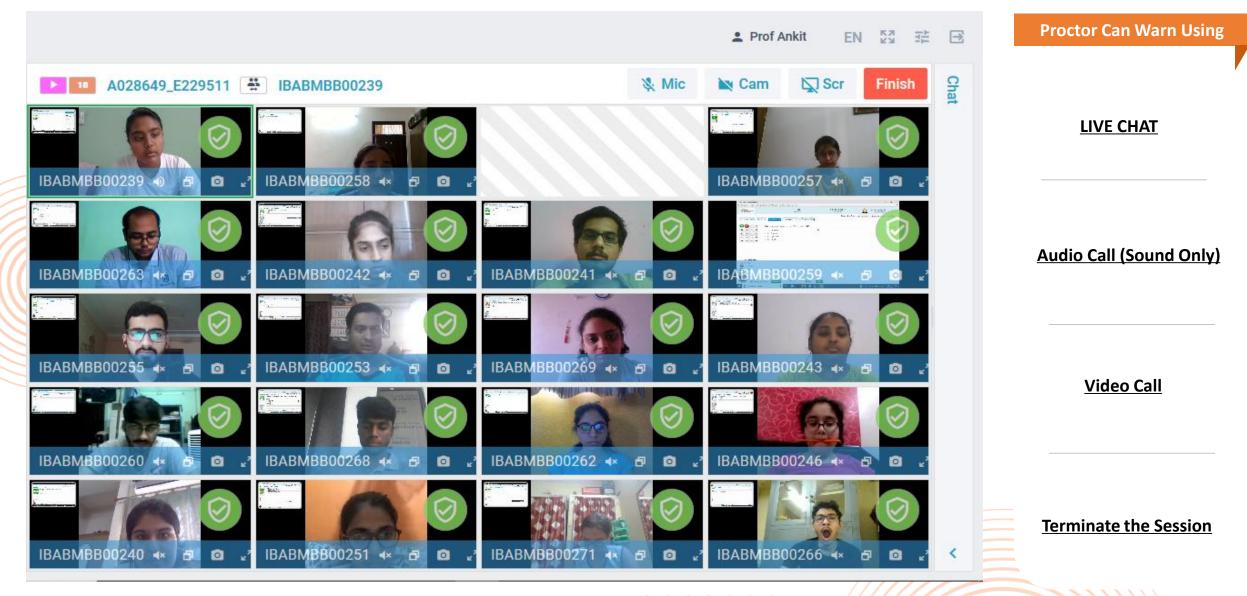

#### You are Continuously Monitored by the LIVE Proctor

राष्ट्रीय परीक्षा एजेंसी

Excellence in Assessment

**National Testing Agency** 

#### Parameters Monitored for Candidates

. . . . . . .

### Face

- Not looking into screen
- Away from the system
- Another person in the room
- Another person in front of the camera
- Impersonation
- Disablement of web camera

And more..

## Network

- No network connection
- Network reconnection

And more..