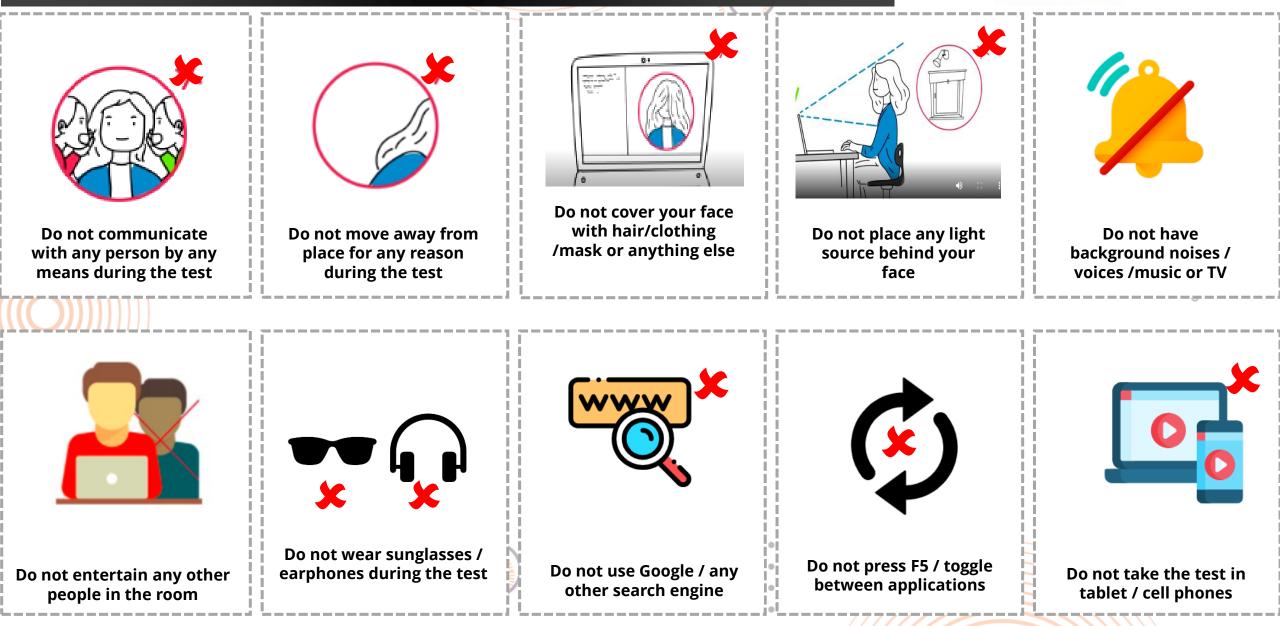

.

10-09-2024

. . . . . . .

#### Agenda



. . . . . . .



- 1. Guidelines for today's webinar
- 2. Brief About Online Remote Proctored Exam
- 3. Instructions for the Exam & Candidate Support
- 4. Hardware & Software Requirements
- 5. Step-by-step flow for the Candidates
- 6. Q & A



#### **Guidelines for today's Webinar**



. . . . . . .





## WHAT IS ONLINE-REMOTE PROCTORED EXAM?

#### Online – Remote Proctored Exam | Overview







## **INSTRUCTIONS FOR CANDIDATES**

### Support & Helpdesk for the Candidates







राष्ट्रीय परीक्षा एजेंसी National Testing Agency Typical situations when candidates reach out to Help Desk number Excellence in Assessment

#### . . . . . .

#### Instructions for the Online Exam | Some Do's





#### Instructions for the Online Exam | Some Don'ts







## HARDWARE – SOFTWARE REQUIREMENTS

### System Requirements



| Hardware | Device                                                                                   | Laptop/ Desktop                                                                                                                                                                                                        |          |  |  |
|----------|------------------------------------------------------------------------------------------|------------------------------------------------------------------------------------------------------------------------------------------------------------------------------------------------------------------------|----------|--|--|
|          | RAM