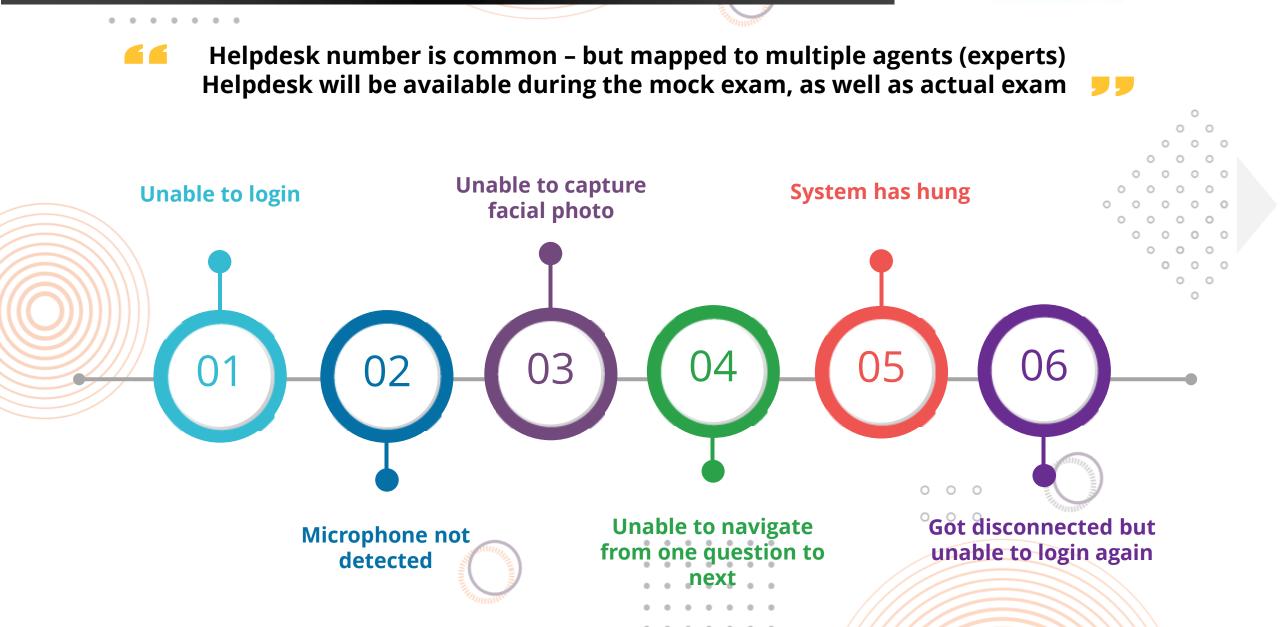

### Support & Helpdesk for the Candidates

राष्ट्रीय परीक्षा एजेंसी National Testing Agency Typical situations when candidates reach out to Help Desk number Excellence in Assessment