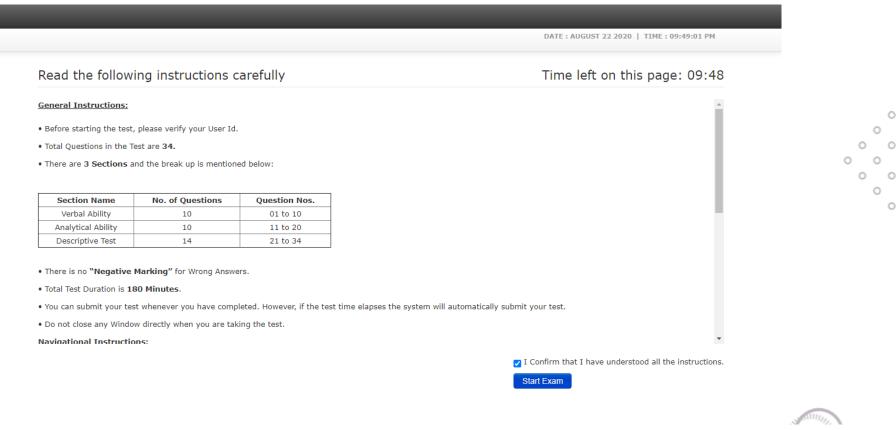

#### Step-6 | Read Instructions & Start the Exam

**Please Note:** The instructions are just a representation – actual exam instructions will be shared with all candidates.

The actual test time will not start until you click on the 'Start Exam' button.