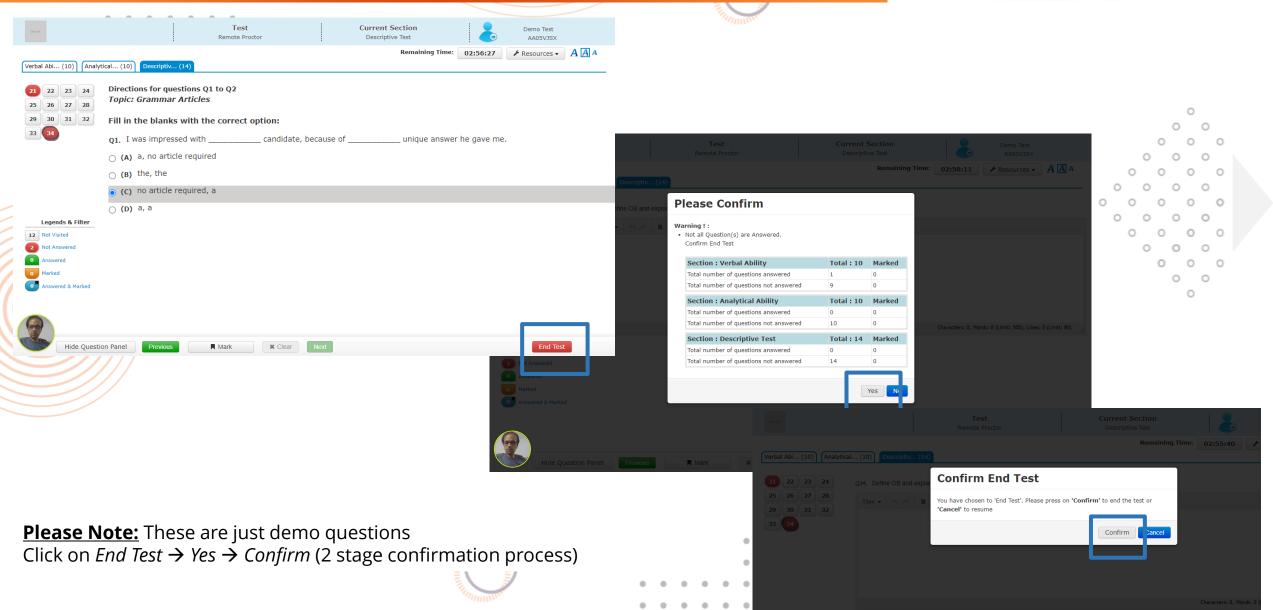

#### Step-11 | Once done, click on the 'End Test' button & 'Confirm' the submission